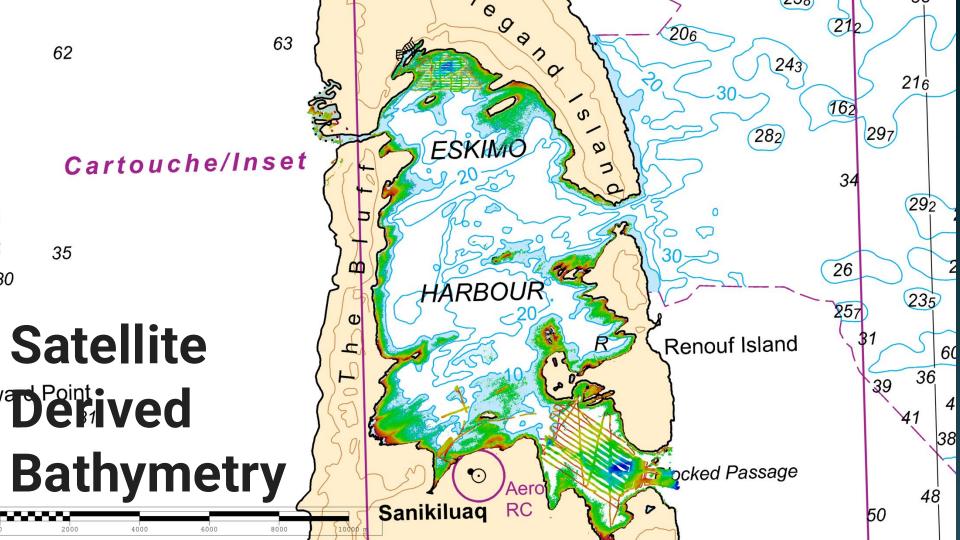

### **Community Hydrography**

### Bathymetric surveys Sanikiluaq 2024

DIAN HYDROGR 4P4

DROGRAPHIQUE

Sanikiluaq Hunters and Trappers Association Arctic Eider Society Canadian Hydrographic Service – Community Hydrography Team