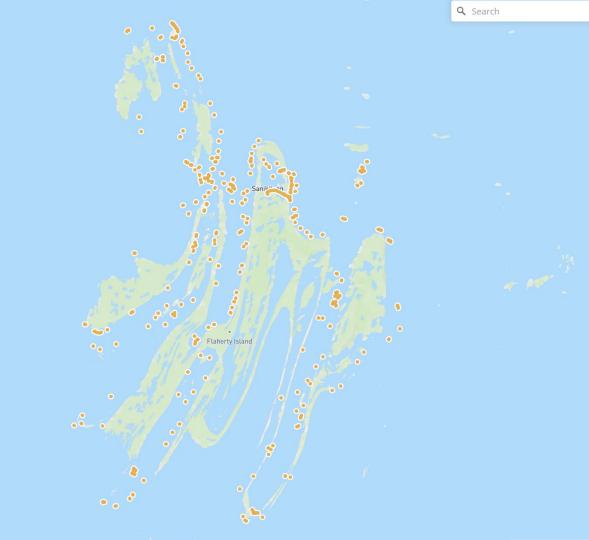

The project aims to locate and map Icelandic scallop beds and their overlap with Sea cucumber presence across the archipelago. This will confirm the species' broad distribution and identify productive beds within a reasonable distance to the community that can be used for small-scale commercial harvesting. This approach will also help maintain already well-known beds for local subsistence harvesting. Specifically, the project will undertake:

- Sampling around the community of Sanikiluaq within the proposed Qikiqtait Marine Protected Area with small boats and dredges.
- Documentation of fishing effort, harvests, locations, species, abundance, biological samples and data.