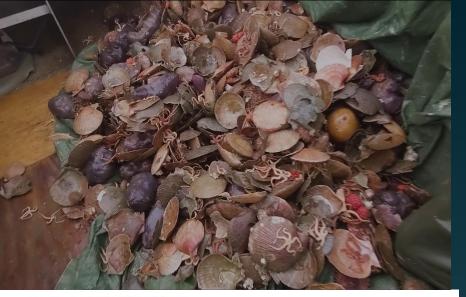

| •            |  | LUET    LE   MULE                          |                               |                      |          |    |                  | Page Size:         | 100 🔻   | 1 to 60 of 6 |                  | < Page            | 1 of 1 >               | к         |  |



### **Community Hydrography**

### Bathymetric surveys Sanikiluaq 2024

DIAN HYDROGR 4P4

DROGRAPHIQUE

Sanikiluaq Hunters and Trappers Association Arctic Eider Society Canadian Hydrographic Service – Community Hydrography Team



### Bathymetric data recorder



2 recorders installed : 28ft AES and 22ft Qikiqtait Devices will record all depths when boat are travelling







1. Measure height and length (mm)

(a) Using a caliper or board measure the Height and Lengths





## **Next Steps:** Mesuring Scallops & Stock

## Assessment



Balancing Inuit Management and Commercializing Wildlife