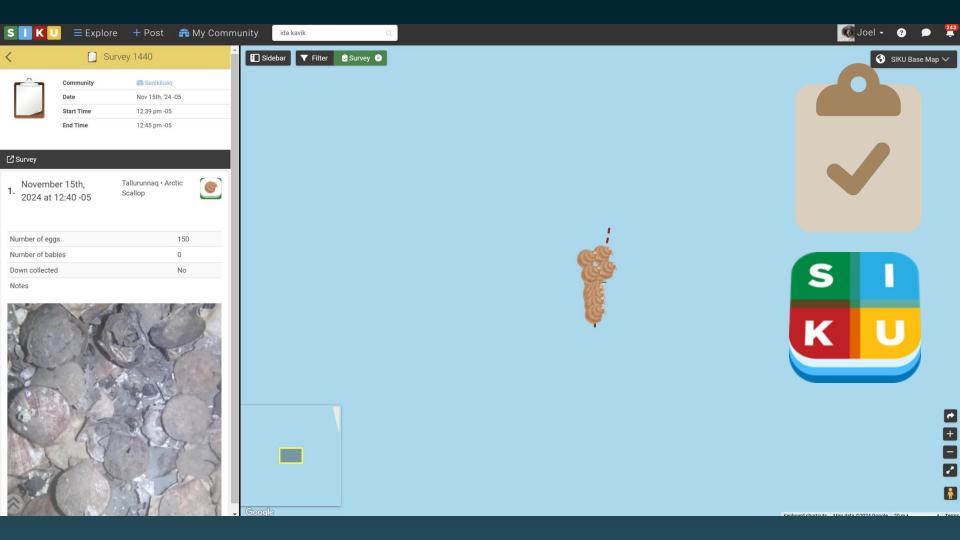

he best approach for proceeding further.

The project aims to locate and map Icelandic scallop beds and their overlap with Sea cucumber presence across the archipelago. This will confirm the species' broad distribution and identify productive beds within a reasonable distance to the community that can be used for small-scale commercial harvesting. This approach will also help maintain already well-known beds for local subsistence harvesting. Specifically, the project will undertake:

- Sampling around the community of Sanikiluaq within the proposed Qikiqtait Marine Protected Area with small boats and dredges.
- Documentation of fishing effort, harvests, locations, species, abundance, biological samples and data.

## **Fisheries**

License

Acquired



## 2024 Season Jobs and Outcomes







| SI                  | KU = Explore           | e 🕂 Post 🕋 My Commu | unity