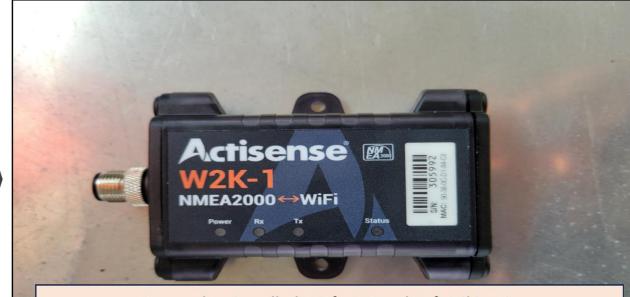

### Bathymetric data recorder

2 recorders installed : 28ft AES and 22ft Qikiqtait Devices will record all depths when boat are travelling

1. Measure height and length (mm)

(a) Using a caliper or board measure the Height and Lengths