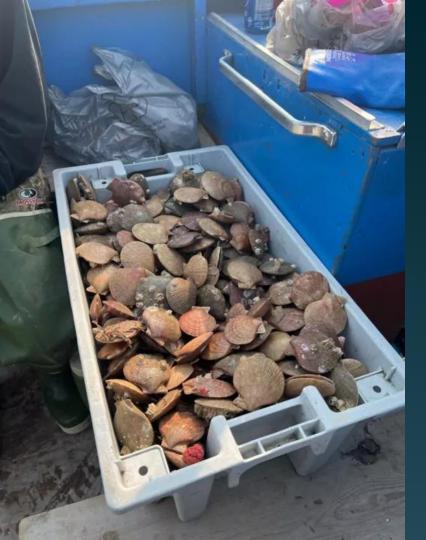

T    LE   MULE                          |                               |                      |          |    |                  | Page Size:         | 100 🔻   | 1 to 60 of 6 |                  | < Page            | 1 of 1 >               | к         |  |



### **Community Hydrography**

### Bathymetric surveys Sanikiluaq 2024

DIAN HYDROGR 4P4

DROGRAPHIQUE

Sanikiluaq Hunters and Trappers Association Arctic Eider Society Canadian Hydrographic Service – Community Hydrography Team



### Bathymetric data recorder



2 recorders installed : 28ft AES and 22ft Qikiqtait Devices will record all depths when boat are travelling







1. Measure height and length (mm)

(a) Using a caliper or board measure the Height and Lengths





## **Next Steps:** Mesuring Scallops & Stock

## Assessment



Balancing Inuit Management and Commercializing Wildlife