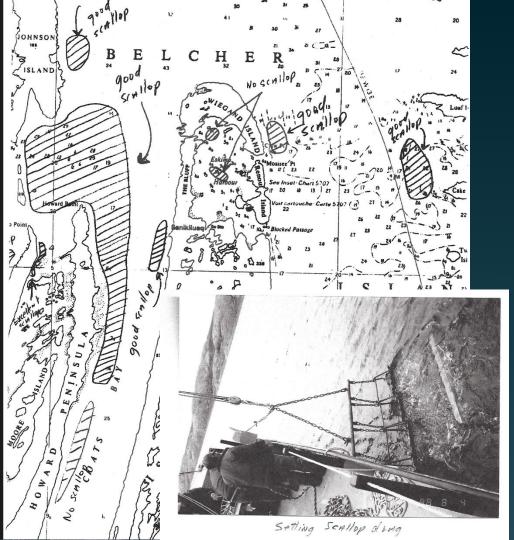

The project aims to locate and map Icelandic scallop beds and their overlap with Sea cucumber presence across the archipelago. This will confirm the species' broad distribution and identify productive beds within a reasonable distance to the community that can be used for small-scale commercial harvesting. This approach will also help maintain already well-known beds for local subsistence harvesting. Specifically, the project will undertake:

- Sampling around the community of Sanikiluaq within the proposed Qikiqtait Marine Protected Area with small boats and dredges.
- Documentation of fishing effort, harvests, locations, species, abundance, biological samples and data.