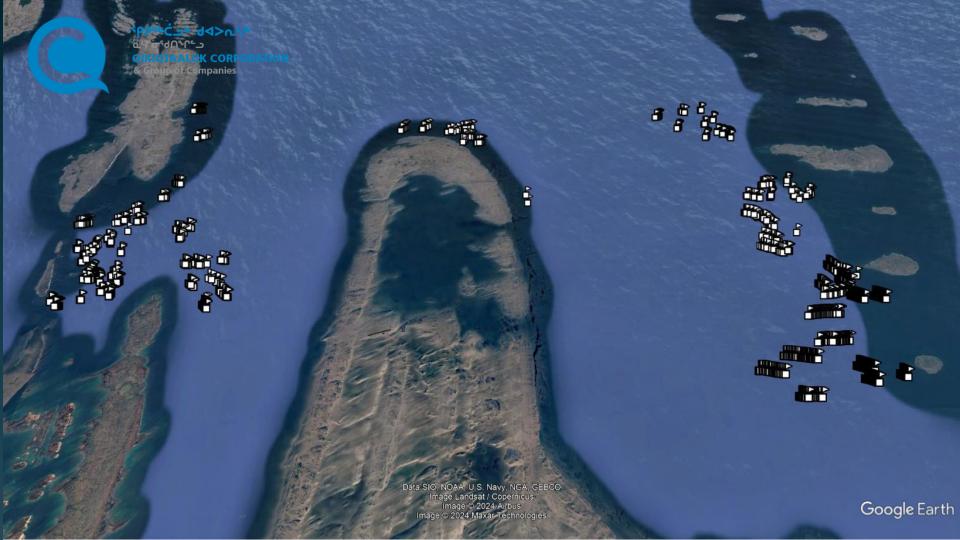

The project aims to locate and map Icelandic scallop beds and their overlap with Sea cucumber presence across the archipelago. This will confirm the species' broad distribution and identify productive beds within a reasonable distance to the community that can be used for small-scale commercial harvesting. This approach will also help maintain already well-known beds for local subsistence harvesting. Specifically, the project will undertake:

- Sampling around the community of Sanikiluaq within the proposed Qikiqtait Marine Protected Area with small boats and dredges.
- Documentation of fishing effort, harvests, locations, species, abundance, biological samples and data.