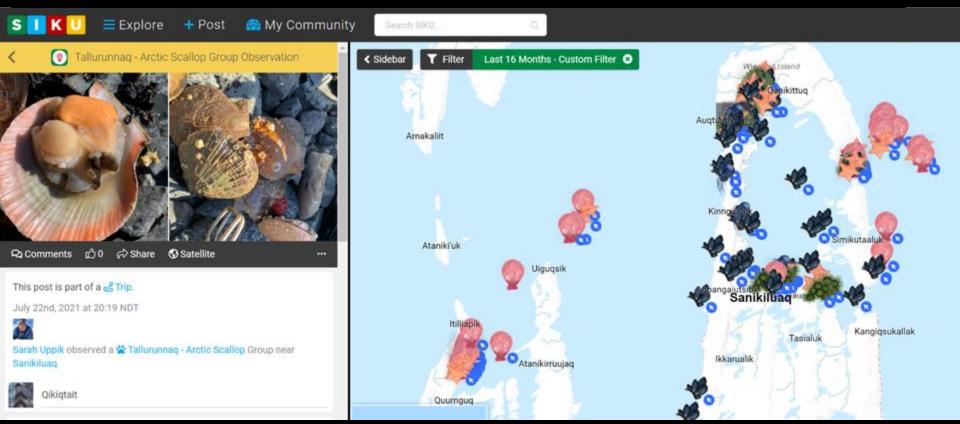

The project aims to locate and map Icelandic scallop beds and their overlap with Sea cucumber presence across the archipelago. This will confirm the species' broad distribution and identify productive beds within a reasonable distance to the community that can be used for small-scale commercial harvesting. This approach will also help maintain already well-known beds for local subsistence harvesting. Specifically, the project will undertake:

- Sampling around the community of Sanikiluaq within the proposed Qikiqtait Marine Protected Area with small boats and dredges.
- Documentation of fishing effort, harvests, locations, species, abundance, biological samples and data.