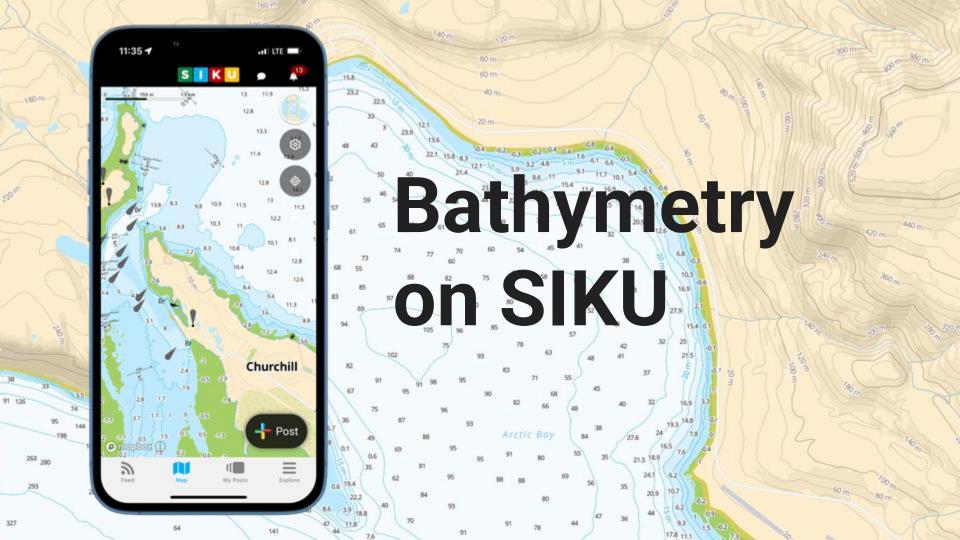

### **Community Hydrography**

### Bathymetric surveys Sanikiluaq 2024

DIAN HYDROGR 4P4

DROGRAPHIQUE

Sanikiluaq Hunters and Trappers Association Arctic Eider Society Canadian Hydrographic Service – Community Hydrography Team

### Bathymetric data recorder

2 recorders installed : 28ft AES and 22ft Qikiqtait Devices will record all depths when boat are travelling

1. Measure height and length (mm)

(a) Using a caliper or board measure the Height and Lengths