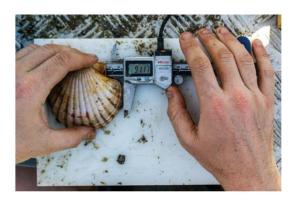

### Bathymetric data recorder

2 recorders installed : 28ft AES and 22ft Qikiqtait Devices will record all depths when boat are travelling

1. Measure height and length (mm)

(a) Using a caliper or board measure the Height and Lengths

## **Next Steps:** Mesuring Scallops & Stock