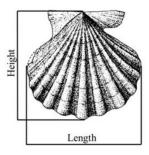

### Bathymetric data recorder

2 recorders installed : 28ft AES and 22ft Qikiqtait Devices will record all depths when boat are travelling

1. Measure height and length (mm)

(a) Using a caliper or board measure the Height and Lengths

## **Next Steps:** Mesuring Scallops & Stock