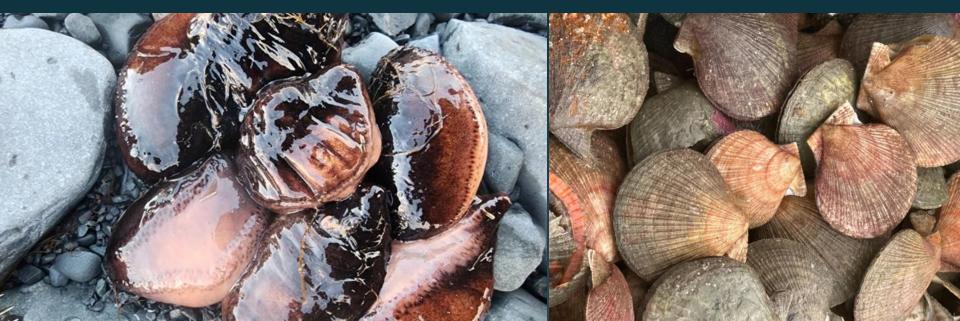

The project aims to locate and map Icelandic scallop beds and their overlap with Sea cucumber presence across the archipelago. This will confirm the species' broad distribution and identify productive beds within a reasonable distance to the community that can be used for small-scale commercial harvesting. This approach will also help maintain already well-known beds for local subsistence harvesting. Specifically, the project will undertake:

- Sampling around the community of Sanikiluaq within the proposed Qikiqtait Marine Protected Area with small boats and dredges.
- Documentation of fishing effort, harvests, locations, species, abundance, biological samples and data.