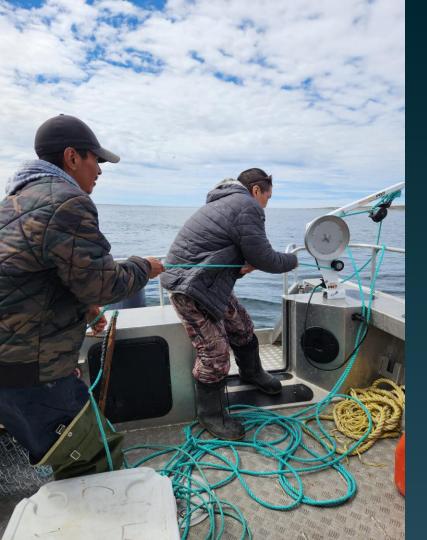

- Sampling around the community of Sanikiluaq within the proposed Qikiqtait Marine Protected Area with small boats and dredges.
- Documentation of fishing effort, harvests, locations, species, abundance, biological samples and data.